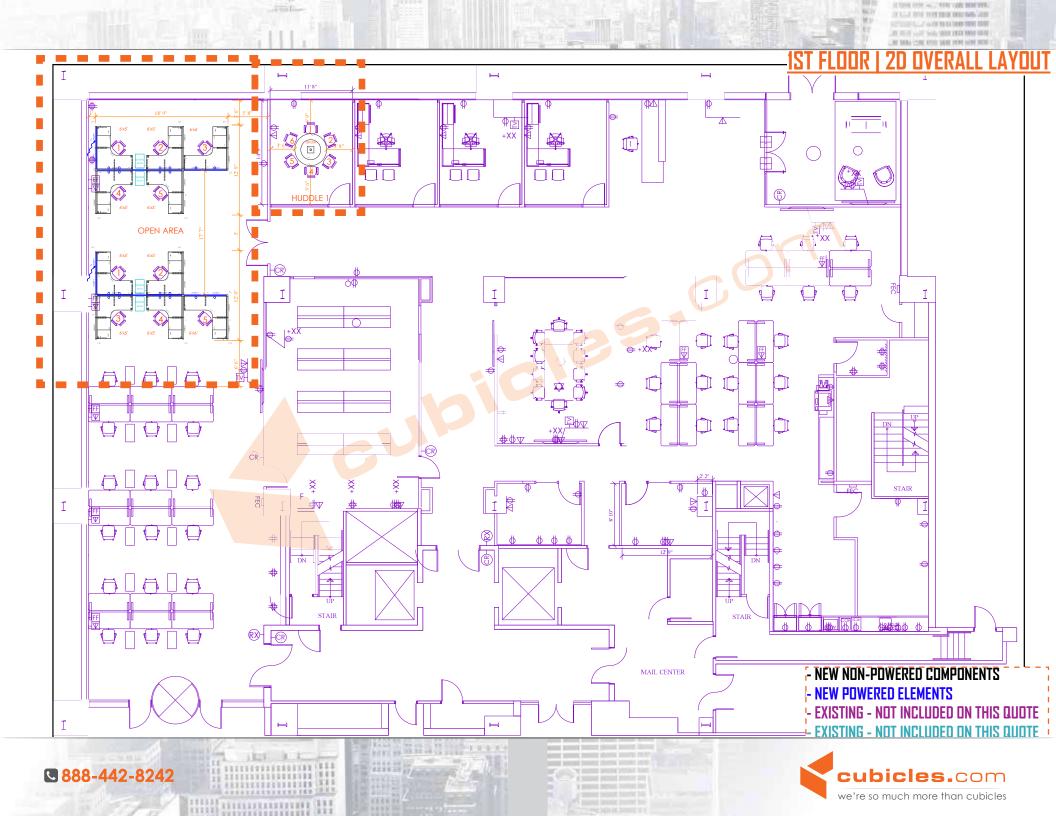

## IN FRAME AND ADDRESS OF ADDRESS AND ADDRES or bally when some spin taken some wind their



**888-442-8242** 

ABIALIST ABARATES

<u>2D LAYOUT</u> 11' 8" Φ 3 HUDDLE

⊨\_]

- NEW NON-POWERED COMPONENTS - EXISTING - NOT INCLUDED ON THIS QUOTE



IMAGES AS REFERENCE. NOT SPECIFIC TO THE PROJECT.





## AMQ SOLUTIONS | KINEX COLLECTION \*\*\*4TH FLOOR\*\*\*

----**OPEN AREA---- [36] POWERED STATIONS: [36] 60"W x 30"D x 29.5"H HEIGHT-ADJUSTABLE POWERED STATIONS W/ [1] 60"W FRONT SCREEN /EA [10] 16"W FIXED BOX BOX FILE LAMINATE PEDESTALS [6] 36"W x 20"D 3-DRAWER LATERAL FILES** 

SEATING NOT INCLUDED (AVAILABLE UPON REQUEST)

\*\*LEAD TIME: 4-5 WEEKS + 3-5 DAYS TRANSIT\*\*

**3D OVERVIEW** 



WORKSTATIONS FINISHES: LAMINATE: ACACIA | PAINT/BASE: WHITE F2 | FELT PET: VERVE BRIQUETTE



F