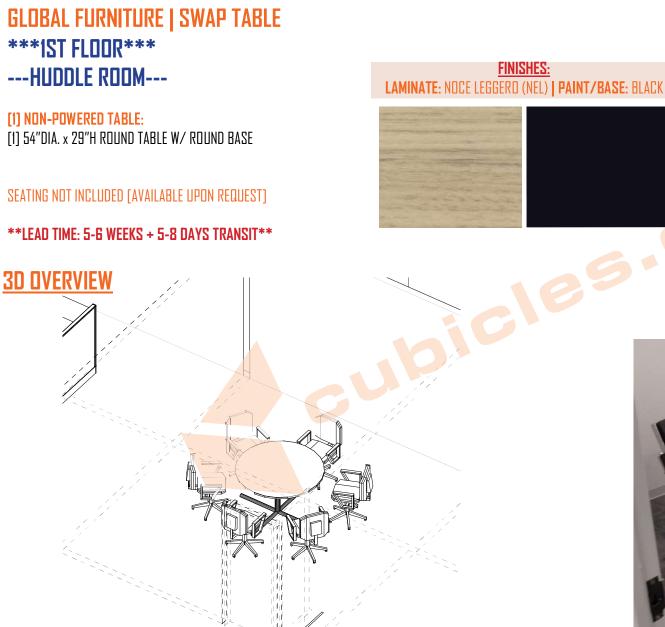

## IN FRAME AND ADDRESS OF ADDRESS AND ADDRES or bally when some spin taken some wind their



**888-442-8242** 

ABIALIST ABARATES

<u>2D LAYOUT</u> 11' 8" Φ 3 HUDDLE

⊨\_]

- NEW NON-POWERED COMPONENTS - EXISTING - NOT INCLUDED ON THIS QUOTE



IMAGES AS REFERENCE. NOT SPECIFIC TO THE PROJECT.





## AMQ SOLUTIONS | KINEX COLLECTION \*\*\*4TH FLOOR\*\*\*

----**OPEN AREA---- [36] POWERED STATIONS: [36] 60"W x 30"D x 29.5"H HEIGHT-ADJUSTABLE POWERED STATIONS W/ [1] 60"W FRONT SCREEN /EA [10] 16"W FIXED BOX BOX FILE LAMINATE PEDESTALS [6] 36"W x 20"D 3-DRAWER LATERAL FILES** 

SEATING NOT INCLUDED (AVAILABLE UPON REQUEST)

\*\*LEAD TIME: 4-5 WEEKS + 3-5 DAYS TRANSIT\*\*

**3D OVERVIEW** 



WORKSTATIONS FINISHES: LAMINATE: ACACIA | PAINT/BASE: WHITE F2 | FELT PET: VERVE BRIQUETTE



FREESTANDING STORAGE FINISHES: LAMINATE: DESIGNER WHITE | HANDLES: SQUARE EDGE BLACK



- NEW NON-