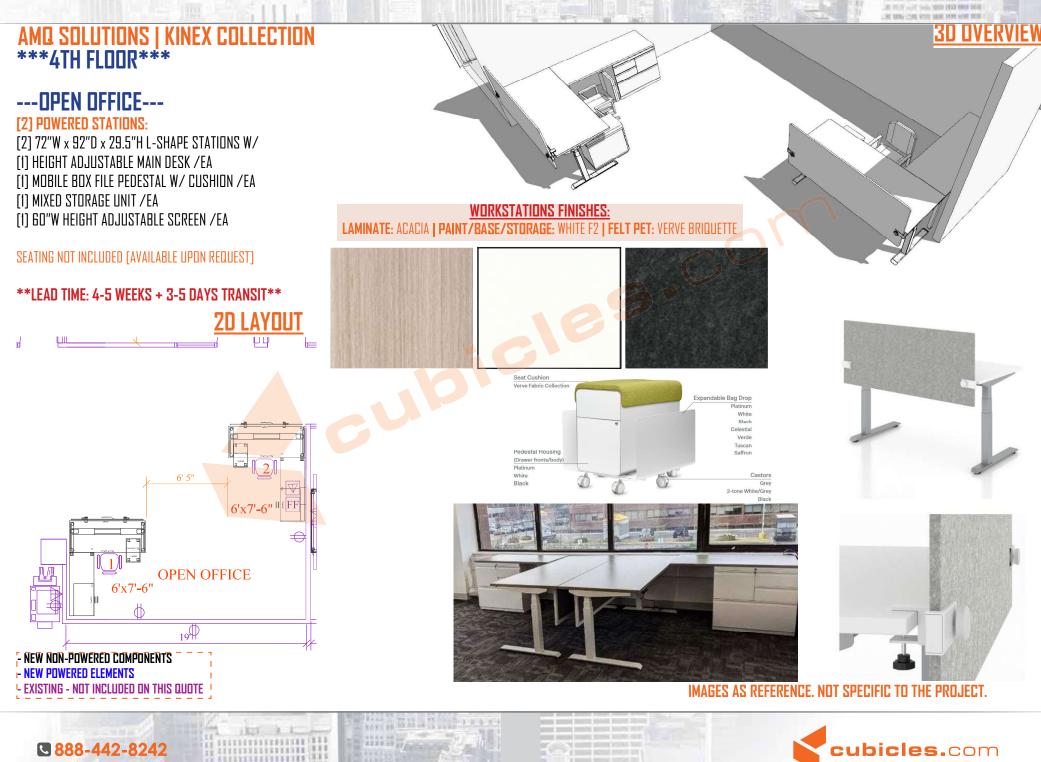

## AMQ SOLUTIONS | KINEX COLLECTION \*\*\*4TH FLOOR\*\*\*

----**OPEN AREA---- [36] POWERED STATIONS: [36] 60"W x 30"D x 29.5"H HEIGHT-ADJUSTABLE POWERED STATIONS W/ [1] 60"W FRONT SCREEN /EA [10] 16"W FIXED BOX BOX FILE LAMINATE PEDESTALS [6] 36"W x 20"D 3-DRAWER LATERAL FILES** 

SEATING NOT INCLUDED (AVAILABLE UPON REQUEST)

\*\*LEAD TIME: 4-5 WEEKS + 3-5 DAYS TRANSIT\*\*

**3D OVERVIEW** 

WORKSTATIONS FINISHES: LAMINATE: ACACIA | PAINT/BASE: WHITE F2 | FELT PET: VERVE BRIQUETTE

FREESTANDING STORAGE FINISHES: LAMINATE: DESIGNER WHITE | HANDLES: SQUARE EDGE BLACK

- NEW NON-POWERED COMPONENTS - NEW POWERED ELEMENTS - EXISTING - NOT INCLUDED ON THIS QUOTE

AT THE SHIT WERE THE THE WAR AND

OPEN AREA

**888-442-8242** 

TE BELLEVITORITECTURE (B.B.)

IIIIIIIIIIIIIIIIIIIIIII