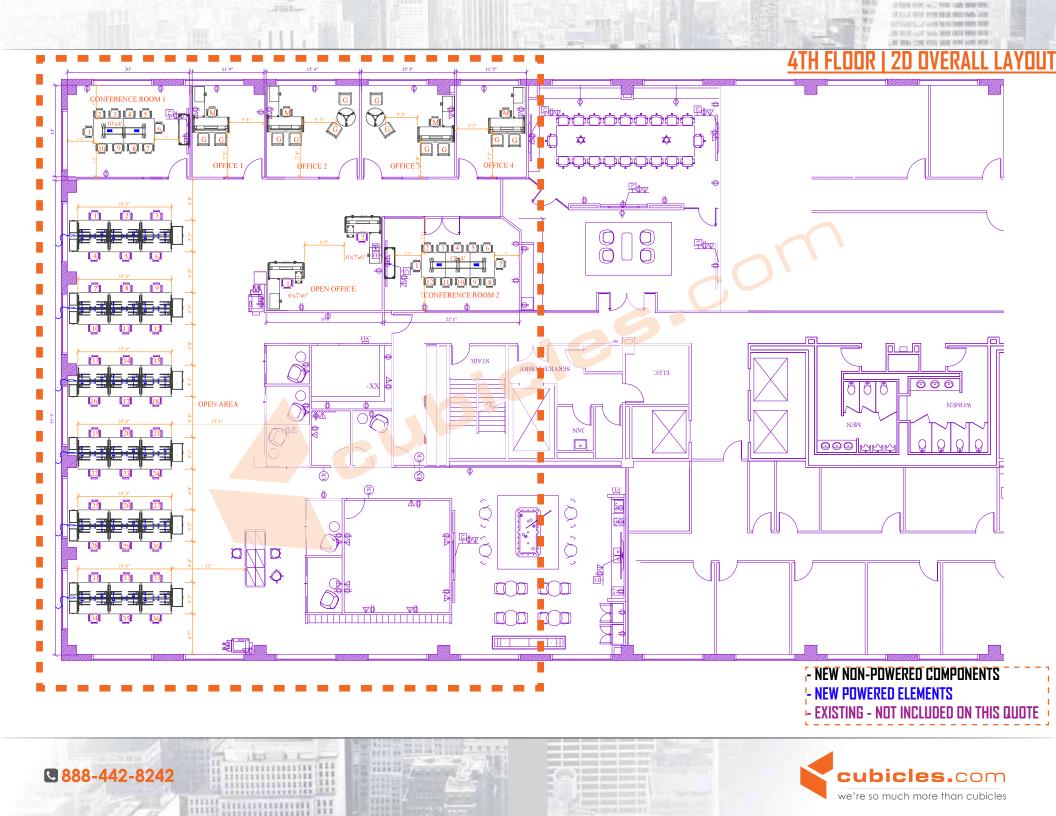

## AMQ SOLUTIONS | KINEX COLLECTION \*\*\*4TH FLOOR\*\*\*

----**OPEN AREA---- [36] POWERED STATIONS: [36] 60"W x 30"D x 29.5"H HEIGHT-ADJUSTABLE POWERED STATIONS W/ [1] 60"W FRONT SCREEN /EA [10] 16"W FIXED BOX BOX FILE LAMINATE PEDESTALS [6] 36"W x 20"D 3-DRAWER LATERAL FILES** 

- NEW NON-POWERED COMPONENTS - NEW POWERED ELEMENTS - EXISTING - NOT INCLUDED ON THIS QUOTE

AT THE SHIT WERE THE THE WAR AND

OPEN AREA

**888-442-8242** 

TE BELLEVITORITECTURE (B.B.)

IIIIIIIIIIIIIIIIIIIIIII