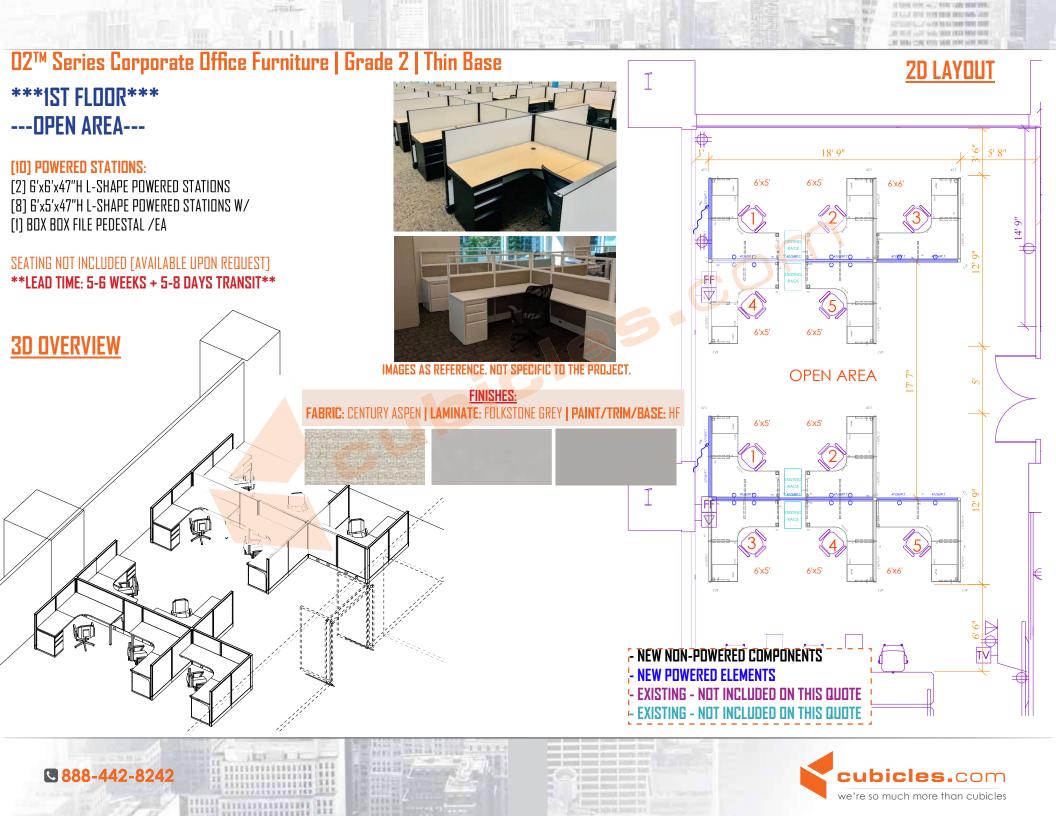

## AMQ SOLUTIONS | KINEX COLLECTION \*\*\*4TH FLOOR\*\*\*

----**OPEN AREA---- [36] POWERED STATIONS: [36] 60"W x 30"D x 29.5"H HEIGHT-ADJUSTABLE POWERED STATIONS W/ [1] 60"W FRONT SCREEN /EA [10] 16"W FIXED BOX BOX FILE LAMINATE PEDESTALS [6] 36"W x 20"D 3-DRAWER LATERAL FILES** 

SEATING NOT INCLUDED (AVAILABLE UPON REQUEST)

\*\*LEAD TIME: 4-5 WEEKS + 3-5 DAYS TRANSIT\*\*

**3D OVERVIEW** 

WORKSTATIONS FINISHES: LAMINATE: ACACIA | PAINT/BASE: WHITE F2 | FELT PET: VERVE BRIQUETTE

FREESTANDING STORAGE FINISHES: LAMINATE: DESIGNER WHITE | HANDLES: SQUARE EDGE BLACK

- NEW NON-POWERED COMPONENTS - NEW POWERED ELEMENTS - EXISTING - NOT INCLUDED ON THIS QUOTE

AT THE SHIT WERE THE THE WAR AND

OPEN AREA

**888-442-8242** 

TE BELLEVITORITECTURE (B.B.)

IIIIIIIIIIIIIIIIIIIIIII